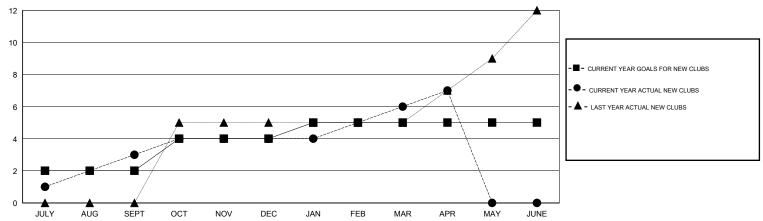

## GOALS AND ACTUAL NEW CLUBS CUMULATIVE

| DROPPED CLUBS: 1  DROPPED MEMBERS |               | 48 CLUBS OF 63 ADDED 1 OR MORE NEW MEMBERS | GENDER DISTRIBU<br>MALE<br>FEMALE     | TION<br>728 (44.94%)<br>892 (55.06%) |            |
|-----------------------------------|---------------|--------------------------------------------|---------------------------------------|--------------------------------------|------------|
| DECEASED CLUB CANCELLED OTHER     | 3<br>0<br>225 | CLICK HERE FOR HEALTH ASSESSMENT DATA      | FAMILY UNIT MEMBERS HEAD OF HOUSEHOLD |                                      | 290<br>135 |
| TOTAL                             | 228           |                                            | NON-HEAD OF HOUSEHOLI                 | 155                                  |            |