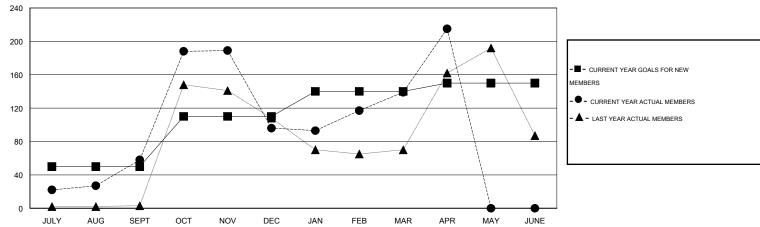

## GOALS AND ACTUAL NEW CLUBS CUMULATIVE

| DROPPED CLUBS: 1  DROPPED MEMBERS |               | 48 CLUBS OF 63 ADDED 1 OR MORE NEW MEMBERS | GENDER DISTRIBU<br>MALE<br>FEMALE     | TION<br>728 (44.94%)<br>892 (55.06%) |            |
|-----------------------------------|---------------|--------------------------------------------|---------------------------------------|--------------------------------------|------------|
| DECEASED CLUB CANCELLED OTHER     | 3<br>0<br>225 | CLICK HERE FOR HEALTH ASSESSMENT DATA      | FAMILY UNIT MEMBERS HEAD OF HOUSEHOLD |                                      | 290<br>135 |
| TOTAL                             | 228           |                                            | NON-HEAD OF HOUSEHOLI                 | 155                                  |            |